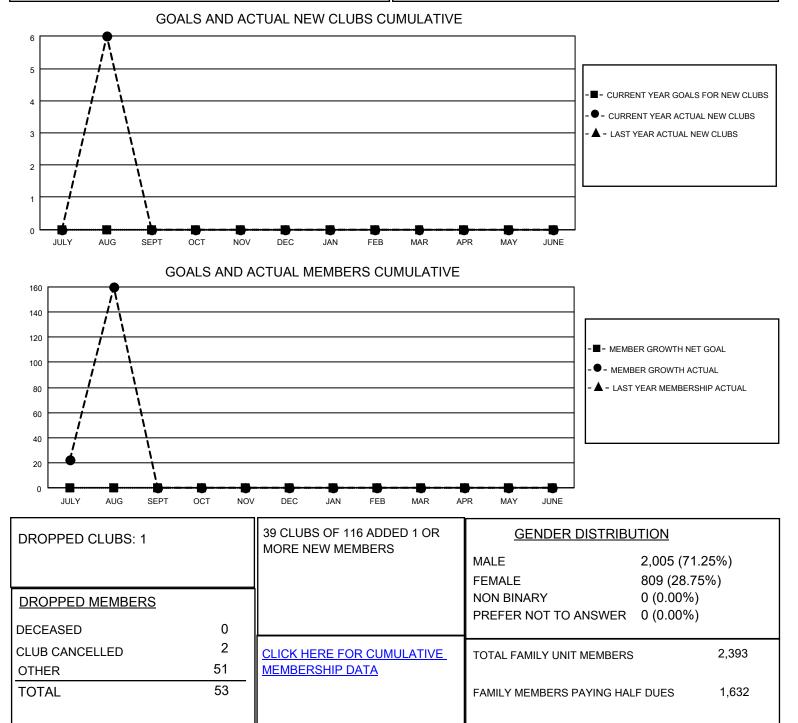

## LOCATION NEPAL

District 325 F

Results as of: 8/31/2022

| Clubs                 |               |           |               | Members               |                          |                         |                                                    |
|-----------------------|---------------|-----------|---------------|-----------------------|--------------------------|-------------------------|----------------------------------------------------|
| RESULTS FOR 2022-2023 |               |           |               | RESULTS FOR 2022-2023 |                          |                         |                                                    |
| QUARTER               | NEW CLUB GOAL | NEW CLUBS | DROPPED CLUBS | QUARTER               | /IBER GROWTH NET<br>GOAL | MEMBER GROWTH<br>ACTUAL | DROPPED<br>MEMBERS ACTUAL<br>(including transfers) |
| JULY/AUG/SEPT         | 0             | 6         | 1             | JULY/AUG/SEPT         | 0                        | 222                     | 53                                                 |
| OCT/NOV/DEC           | 0             | 0         | 0             | OCT/NOV/DEC           | 0                        | 0                       | 0                                                  |
| JAN/FEB/MAR           | 0             | 0         | 0             | JAN/FEB/MAR           | 0                        | 0                       | 0                                                  |
| APR/MAY/JUNE          | 0             | 0         | 0             | APR/MAY/JUNE          | 0                        | 0                       | 0                                                  |